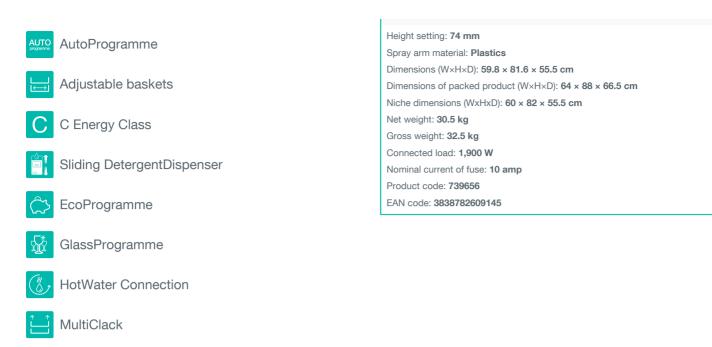

## Energy class: C Noise class: B Cleaning performance: A Drying performance: A Max. temperature of incoming water: 70 °C Motor: Inverter PowerDrive Wi-FI operation: Integrated Selected programme indicator Control: TouchControl Status LedLight Sensors: Water level sensor, Clear water sensor Main Washing temperature(s): 40, 45, 50, 55, 60, 65, 70 °C 7 programmes: Automatic programme; Intensive programme; Eco programme; Programme Hygiene; Crystal glasses; 1h wash; Light wash Reference programme: 2 Number of place settings: 14 place settings Memory programme Automatic programme SpeedWash function TotalDry - automatic door opening Selfcleaning programme Function 3 in 1 Selected programme indicator Wash end indication: Displayed with sound and light Time remaining indicator: Time remaining indicator Door panel installation options: Possible as extra Up to 24 hours Number of baskets: 2 Upper basket system: MultiClack Number of water jet levels: 4 Number of spray arms: 2 Selfcleaning filter Upper basket: Wide mesh base; Handle; Handle with plastic logotype; Foldable left CupHolder; Foldable right CupHolder; Foldable/dividable left CupHolder; Fixed glass support; Wide knife stand; Foldable pin rows; 4 cup holders Lower basket: Wide mesh base; Handle; Plastic handle; Foldable/dividable rear pin row; Cutlery basket; No logotype; Higher basket with thicker front-top horizontal wire; 4 foldable/dividable rear pin rows Overflow protection: Total AquaStop Service diagnostics Stainless steel tub Water consumption per cycle for the Eco program: 8.9 I

Energy consumption per cycle for the Eco program 40-60°C : 0.74 kWh

Energy consumption per 100 cycles: 74 kWh

Duration of Eco programme: **220 min** Noise level: **42 dB(A)re 1 pW** 

Consumption in standby mode: 0.49 W

Start delay: 3.99 W

Networked standby: 1.99 W

SelfCleaning filter

StartDelay 

SuperSilent

- SimpleControl ျိဳမှာ
- ConnectLife - AppliancesDashboard
- ConnectLife - Notifications
- ConnectLife RemoteControl ٦)
- ConnectLife Ticketing